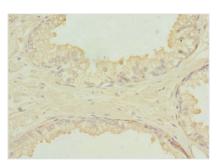

Image

Immunohistochemistry of paraffin-embedded human prostate cancer using CSB-PA868296ESR1HU at dilution of 1:100

1