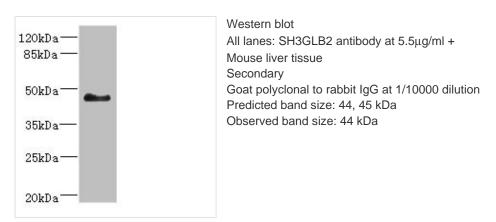

## SH3GLB2 Antibody

| Product Code        | CSB-PA868296ESR1HU                                                            |
|---------------------|-------------------------------------------------------------------------------|
| Storage             | Upon receipt, store at -20°C or -80°C. Avoid repeated freeze.                 |
| Uniprot No.         | Q9NR46                                                                        |
| Immunogen           | Recombinant Human Endophilin-B2 protein (1-250AA)                             |
| Raised In           | Rabbit                                                                        |
| Species Reactivity  | Human, Mouse                                                                  |
| Tested Applications | ELISA, WB, IHC; Recommended dilution: WB:1:1000-1:5000, IHC:1:20-1:200        |
| Form                | Liquid                                                                        |
| Conjugate           | Non-conjugated                                                                |
| Storage Buffer      | PBS with 0.02% sodium azide, 50% glycerol, pH7.3.                             |
| Purification Method | Antigen Affinity Purified                                                     |
| lsotype             | IgG                                                                           |
| Clonality           | Polyclonal                                                                    |
| Alias               | Endophilin-B2 (SH3 domain-containing GRB2-like protein B2), SH3GLB2, KIAA1848 |
| Immunogen Species   | Homo sapiens (Human)                                                          |
| Research Area       | Cancer                                                                        |
| Target Names        | SH3GLB2                                                                       |
|                     |                                                                               |