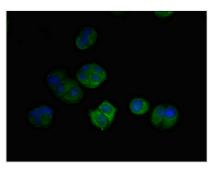

## **CUSABIO TECHNOLOGY LLC**

Immunofluorescent analysis of MCF-7 cells using CSB-PA866601ESR1HU at dilution of 1:100 and Alexa Fluor 488-congugated AffiniPure Goat Anti-Rabbit IgG(H+L)