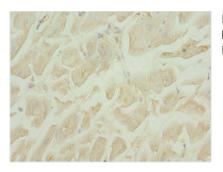

Immunohistochemistry of paraffin-embedded human bladder cancer using CSB-PA866601ESR1HU at dilution of 1:100

Immunohistochemistry of paraffin-embedded human heart tissue using CSB-PA866601ESR1HU at dilution of 1:100