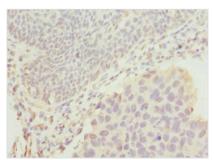

Immunohistochemistry of paraffin-embedded human bladder cancer using CSB-PA866601ESR1HU at dilution of 1:100

Immunohistochemistry of paraffin-embedded human heart tissue using CSB-PA866601ESR1HU at dilution of 1:100