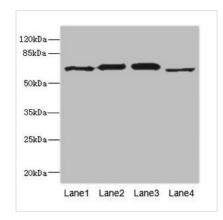

Western blot

All lanes: RPN2 antibody at 1.91µg/ml Lane 1: NIH/3T3 whole cell lysate Lane 2: 293T whole cell lysate Lane 3: Hela whole cell lysate Lane 4: Human placenta tissue

Secondary

Goat polyclonal to rabbit IgG at 1/10000 dilution

Predicted band size: 70, 68 kDa Observed band size: 70 kDa