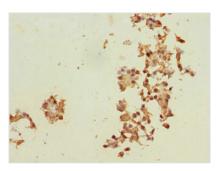

## **CUSABIO TECHNOLOGY LLC**

Immunohistochemistry of paraffin-embedded human breast cancer using CSB-PA020345ESR2HU at dilution of 1:100

Immunohistochemistry of paraffin-embedded human endometrial cancer using CSB-PA020345ESR2HU at dilution of 1:100