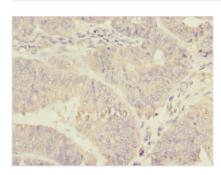

## **CUSABIO TECHNOLOGY LLC**

Immunohistochemistry of paraffin-embedded human breast cancer using CSB-PA020345ESR2HU at dilution of 1:100

Immunohistochemistry of paraffin-embedded human endometrial cancer using CSB-PA020345ESR2HU at dilution of 1:100