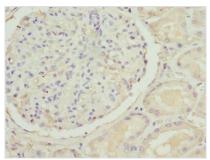

## SLC22A11 Antibody

| Product Code        | CSB-PA882097ESR1HU                                                               |
|---------------------|----------------------------------------------------------------------------------|
| Storage             | Upon receipt, store at -20°C or -80°C. Avoid repeated freeze.                    |
| Uniprot No.         | Q9NSA0                                                                           |
| Immunogen           | Recombinant Human Solute carrier family 22 member 11 protein (40-150AA)          |
| Raised In           | Rabbit                                                                           |
| Species Reactivity  | Human                                                                            |
| Tested Applications | ELISA, IHC; Recommended dilution: IHC:1:20-1:200                                 |
| Form                | Liquid                                                                           |
| Conjugate           | Non-conjugated                                                                   |
| Storage Buffer      | PBS with 0.02% sodium azide, 50% glycerol, pH7.3.                                |
| Purification Method | Antigen Affinity Purified                                                        |
| Isotype             | IgG                                                                              |
| Clonality           | Polyclonal                                                                       |
| Alias               | Solute carrier family 22 member 11 (Organic anion transporter 4), SLC22A11, OAT4 |
| Immunogen Species   | Homo sapiens (Human)                                                             |
| Research Area       | Signal Transduction                                                              |
| Target Names        | SLC22A11                                                                         |
| Image               | Immunohistochemistry of paraffin-embedded                                        |

Immunohistochemistry of paraffin-embedded human kidney tissue using CSB-PA882097ESR1HU at dilution of 1:100

Immunohistochemistry of paraffin-embedded human placenta tissue using CSB-PA882097ESR1HU at dilution of 1:100