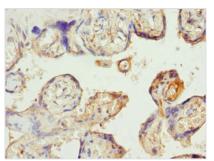

## SLC22A11 Antibody

| Product Code        | CSB-PA882097ESR1HU                                                               |
|---------------------|----------------------------------------------------------------------------------|
| Storage             | Upon receipt, store at -20°C or -80°C. Avoid repeated freeze.                    |
| Uniprot No.         | Q9NSA0                                                                           |
| Immunogen           | Recombinant Human Solute carrier family 22 member 11 protein (40-150AA)          |
| Raised In           | Rabbit                                                                           |
| Species Reactivity  | Human                                                                            |
| Tested Applications | ELISA, IHC; Recommended dilution: IHC:1:20-1:200                                 |
| Form                | Liquid                                                                           |
| Conjugate           | Non-conjugated                                                                   |
| Storage Buffer      | PBS with 0.02% sodium azide, 50% glycerol, pH7.3.                                |
| Purification Method | Antigen Affinity Purified                                                        |
| Isotype             | IgG                                                                              |
| Clonality           | Polyclonal                                                                       |
| Alias               | Solute carrier family 22 member 11 (Organic anion transporter 4), SLC22A11, OAT4 |
| Immunogen Species   | Homo sapiens (Human)                                                             |
| Research Area       | Signal Transduction                                                              |
| Target Names        | SLC22A11                                                                         |
| Image               | Immunohistochemistry of paraffin-embedded                                        |

Immunohistochemistry of paraffin-embedded human kidney tissue using CSB-PA882097ESR1HU at dilution of 1:100

Immunohistochemistry of paraffin-embedded human placenta tissue using CSB-PA882097ESR1HU at dilution of 1:100