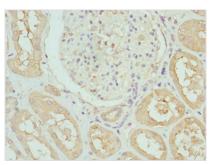

1

🕧 Tel: +1-301-363-4651 🛛 🖾 Email: cusabio@cusabio.com 🥃 Website: www.cusabio.com 🍙

Immunohistochemistry of paraffin-embedded human liver tissue using CSB-PA772022ESR1HU at dilution of 1:100

Immunohistochemistry of paraffin-embedded human kidney tissue using CSB-PA772022ESR1HU at dilution of 1:100