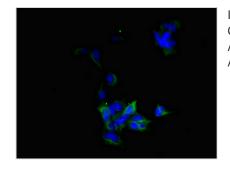

Image

Immunofluorescent analysis of 293 cells using CSB-PA002887ESR1HU at dilution of 1:100 and Alexa Fluor 488-congugated AffiniPure Goat Anti-Rabbit IgG(H+L)

1