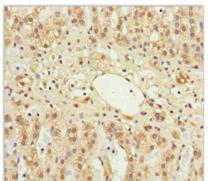

## **CUSABIO TECHNOLOGY LLC**

Immunohistochemistry of paraffin-embedded human adrenal gland tissue using CSB-PA859511ESR2HU at dilution of 1:100