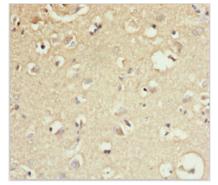

Immunohistochemistry of paraffin-embedded human brain tissue using CSB-PA859511ESR2HU at dilution of 1:100