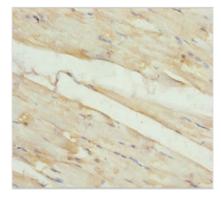

Immunohistochemistry of paraffin-embedded human skeletal muscle tissue using CSB-PA822745ESR1HU at dilution of 1:100