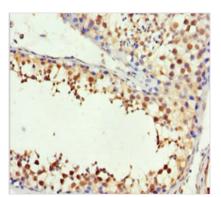

## **CUSABIO TECHNOLOGY LLC**

Immunohistochemistry of paraffin-embedded human testis tissue using CSB-PA010098DSR1HU at dilution of 1:100

Immunohistochemistry of paraffin-embedded human thyroid tissue using CSB-PA010098DSR1HU at dilution of 1:100