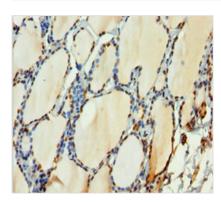

## **CUSABIO TECHNOLOGY LLC**

Immunohistochemistry of paraffin-embedded human testis tissue using CSB-PA010098DSR1HU at dilution of 1:100

Immunohistochemistry of paraffin-embedded human thyroid tissue using CSB-PA010098DSR1HU at dilution of 1:100