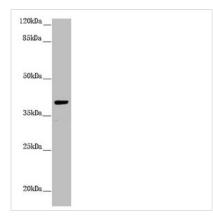

Western blot

All lanes: H2AFY antibody at 1.43µg/ml + Hela

whole cell lysate

Secondary

Goat polyclonal to rabbit IgG at 1/10000 dilution

Predicted band size: 40 kDa Observed band size: 40 kDa