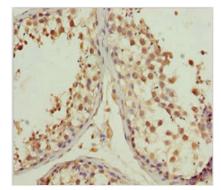

## L2HGDH Antibody

| <b>Product Code</b> | CSB-PA864008ESR1HU                                                                           |
|---------------------|----------------------------------------------------------------------------------------------|
| Storage             | Upon receipt, store at -20°C or -80°C. Avoid repeated freeze.                                |
| Uniprot No.         | Q9H9P8                                                                                       |
| Immunogen           | Recombinant Human L-2-hydroxyglutarate dehydrogenase, mitochondrial protein (1-220AA)        |
| Raised In           | Rabbit                                                                                       |
| Species Reactivity  | Human                                                                                        |
| Tested Applications | ELISA, IHC; Recommended dilution: IHC:1:20-1:200                                             |
| Form                | Liquid                                                                                       |
| Conjugate           | Non-conjugated                                                                               |
| Storage Buffer      | PBS with 0.02% sodium azide, 50% glycerol, pH7.3.                                            |
| Purification Method | Antigen Affinity Purified                                                                    |
| Isotype             | IgG                                                                                          |
| Clonality           | Polyclonal                                                                                   |
| Alias               | L-2-hydroxyglutarate dehydrogenase, mitochondrial (EC 1.1.99.2) (Duranin), L2HGDH, C14orf160 |
| Immunogen Species   | Homo sapiens (Human)                                                                         |
| Research Area       | Signal Transduction                                                                          |
| Target Names        | L2HGDH                                                                                       |
| Image               | Immunohistochemistry of paraffin-embedded                                                    |

Immunohistochemistry of paraffin-embedded human testis tissue using CSB-PA864008ESR1HU at dilution of 1:100