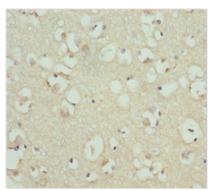

## **CUSABIO TECHNOLOGY LLC**

Immunohistochemistry of paraffin-embedded human brain tissue using CSB-PA842727ESR1HU at dilution of 1:100