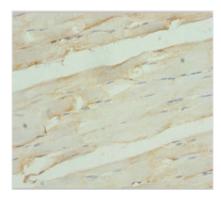

Immunohistochemistry of paraffin-embedded human skeletal muscle tissue using CSB-PA842727ESR1HU at dilution of 1:100