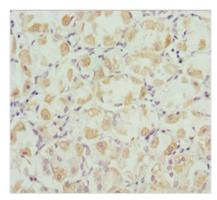

## **ROBO3** Antibody

| <b>Product Code</b>        | CSB-PA846671ESR1HU                                            |
|----------------------------|---------------------------------------------------------------|
| Storage                    | Upon receipt, store at -20°C or -80°C. Avoid repeated freeze. |
| Uniprot No.                | Q96MS0                                                        |
| Immunogen                  | Recombinant Human Roundabout homolog 3 protein (1237-1386AA)  |
| Raised In                  | Rabbit                                                        |
| Species Reactivity         | Human                                                         |
| <b>Tested Applications</b> | ELISA, IHC; Recommended dilution: IHC:1:20-1:200              |
| Form                       | Liquid                                                        |
| Conjugate                  | Non-conjugated                                                |
| Storage Buffer             | PBS with 0.02% sodium azide, 50% glycerol, pH7.3.             |
| <b>Purification Method</b> | Antigen Affinity Purified                                     |
| Isotype                    | IgG                                                           |
| Clonality                  | Polyclonal                                                    |
| Alias                      | Roundabout homolog 3 (Roundabout-like protein 3), ROBO3       |
| Immunogen Species          | Homo sapiens (Human)                                          |
| Research Area              | Neuroscience                                                  |
| Target Names               | ROBO3                                                         |
| Image                      | Immunohistochomistry of paraffin omhoddod                     |

Immunohistochemistry of paraffin-embedded human gastric cancer using CSB-PA846671ESR1HU at dilution of 1:100