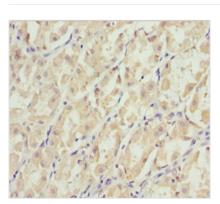

Immunohistochemistry of paraffin-embedded human gastric cancer using CSB-PA708490ESR1HU at dilution of 1:100