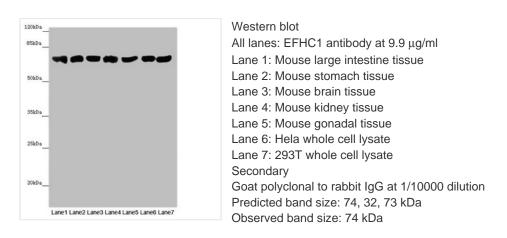

|
| Isotype                    | lgG                                                                       |
| Clonality                  | Polyclonal                                                                |
| Alias                      | EF-hand domain-containing protein 1 (Myoclonin-1), EFHC1                  |
| Immunogen Species          | Homo sapiens (Human)                                                      |
| Research Area              | Neuroscience                                                              |
| Target Names               | EFHC1                                                                     |
|                            |                                                                           |

Image



1

## **CUSABIO TECHNOLOGY LLC**



🕧 Tel: +1-301-363-4651 🛛 🖂 Email: cusabio@cusabio.com 🕒 Website: www.cusabio.com 🍙



Immunohistochemistry of paraffin-embedded human testis tissue using CSB-PA708490ESR1HU at dilution of 1:100



Immunohistochemistry of paraffin-embedded human gastric cancer using CSB-PA708490ESR1HU at dilution of 1:100