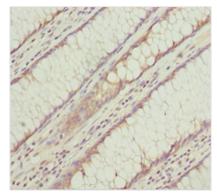

## KLHL7 Antibody

| <b>Product Code</b>        | CSB-PA812891ESR1HU                                            |
|----------------------------|---------------------------------------------------------------|
| Storage                    | Upon receipt, store at -20°C or -80°C. Avoid repeated freeze. |
| Uniprot No.                | Q8IXQ5                                                        |
| Immunogen                  | Recombinant Human Kelch-like protein 7 protein (427-586AA)    |
| Raised In                  | Rabbit                                                        |
| Species Reactivity         | Human                                                         |
| <b>Tested Applications</b> | ELISA, IHC; Recommended dilution: IHC:1:20-1:200              |
| Form                       | Liquid                                                        |
| Conjugate                  | Non-conjugated                                                |
| Storage Buffer             | PBS with 0.02% sodium azide, 50% glycerol, pH7.3.             |
| <b>Purification Method</b> | Antigen Affinity Purified                                     |
| Isotype                    | IgG                                                           |
| Clonality                  | Polyclonal                                                    |
| Alias                      | Kelch-like protein 7, KLHL7                                   |
| Immunogen Species          | Homo sapiens (Human)                                          |
| Research Area              | Others                                                        |
| Target Names               | KLHL7                                                         |
| Image                      | Immunohistochomistry of paraffin omboddod                     |

Immunohistochemistry of paraffin-embedded human colon cancer using CSB-PA812891ESR1HU at dilution of 1:100