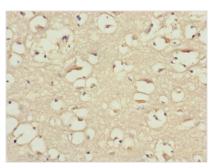

## **BLOC1S2** Antibody

| Product Code               | CSB-PA754307ESR1HU                                                                                                                    |
|----------------------------|---------------------------------------------------------------------------------------------------------------------------------------|
| Storage                    | Upon receipt, store at -20°C or -80°C. Avoid repeated freeze.                                                                         |
| Uniprot No.                | Q6QNY1                                                                                                                                |
| Immunogen                  | Recombinant Human Biogenesis of lysosome-related organelles complex 1 subunit 2 protein (44-142AA)                                    |
| Raised In                  | Rabbit                                                                                                                                |
| Species Reactivity         | Human                                                                                                                                 |
| <b>Tested Applications</b> | ELISA, IHC; Recommended dilution: IHC:1:20-1:200                                                                                      |
| Form                       | Liquid                                                                                                                                |
| Conjugate                  | Non-conjugated                                                                                                                        |
| Storage Buffer             | PBS with 0.02% sodium azide, 50% glycerol, pH7.3.                                                                                     |
| Purification Method        | Antigen Affinity Purified                                                                                                             |
| lsotype                    | lgG                                                                                                                                   |
| Clonality                  | Polyclonal                                                                                                                            |
| Alias                      | Biogenesis of lysosome-related organelles complex 1 subunit 2 (BLOC-1 subunit 2) (Centrosome-associated protein), BLOC1S2, BLOS2 CEAP |
| Immunogen Species          | Homo sapiens (Human)                                                                                                                  |
| Research Area              | Signal Transduction                                                                                                                   |
| Target Names               | BLOC1S2                                                                                                                               |
| Image                      |                                                                                                                                       |

Immunohistochemistry of paraffin-embedded human gastric cancer using CSB-PA754307ESR1HU at dilution of 1:100

Immunohistochemistry of paraffin-embedded human brain tissue using CSB-PA754307ESR1HU at dilution of 1:100