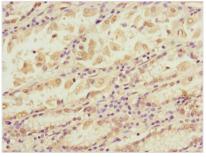

## **BLOC1S2** Antibody

| Product Code               | CSB-PA754307ESR1HU                                                                                                                    |
|----------------------------|---------------------------------------------------------------------------------------------------------------------------------------|
| Storage                    | Upon receipt, store at -20°C or -80°C. Avoid repeated freeze.                                                                         |
| Uniprot No.                | Q6QNY1                                                                                                                                |
| Immunogen                  | Recombinant Human Biogenesis of lysosome-related organelles complex 1 subunit 2 protein (44-142AA)                                    |
| Raised In                  | Rabbit                                                                                                                                |
| Species Reactivity         | Human                                                                                                                                 |
| <b>Tested Applications</b> | ELISA, IHC; Recommended dilution: IHC:1:20-1:200                                                                                      |
| Form                       | Liquid                                                                                                                                |
| Conjugate                  | Non-conjugated                                                                                                                        |
| Storage Buffer             | PBS with 0.02% sodium azide, 50% glycerol, pH7.3.                                                                                     |
| Purification Method        | Antigen Affinity Purified                                                                                                             |
| lsotype                    | lgG                                                                                                                                   |
| Clonality                  | Polyclonal                                                                                                                            |
| Alias                      | Biogenesis of lysosome-related organelles complex 1 subunit 2 (BLOC-1 subunit 2) (Centrosome-associated protein), BLOC1S2, BLOS2 CEAP |
| Immunogen Species          | Homo sapiens (Human)                                                                                                                  |
| Research Area              | Signal Transduction                                                                                                                   |
| Target Names               | BLOC1S2                                                                                                                               |
| Image                      |                                                                                                                                       |

Immunohistochemistry of paraffin-embedded human gastric cancer using CSB-PA754307ESR1HU at dilution of 1:100

Immunohistochemistry of paraffin-embedded human brain tissue using CSB-PA754307ESR1HU at dilution of 1:100