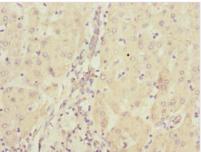

Immunohistochemistry of paraffin-embedded human liver cancer using CSB-PA850803ESR1HU at dilution of 1:100

Immunohistochemistry of paraffin-embedded human gastric cancer using CSB-PA850803ESR1HU at dilution of 1:100