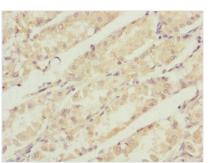

Immunohistochemistry of paraffin-embedded human liver cancer using CSB-PA850803ESR1HU at dilution of 1:100

Immunohistochemistry of paraffin-embedded human gastric cancer using CSB-PA850803ESR1HU at dilution of 1:100