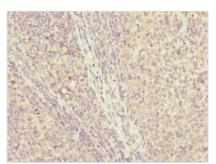

Immunohistochemistry of paraffin-embedded human brain tissue using CSB-PA887028ESR2HU at dilution of 1:100

Immunohistochemistry of paraffin-embedded human tonsil tissue using CSB-PA887028ESR2HU at dilution of 1:100