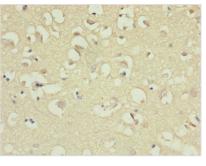

Immunohistochemistry of paraffin-embedded human brain tissue using CSB-PA887028ESR2HU at dilution of 1:100

Immunohistochemistry of paraffin-embedded human tonsil tissue using CSB-PA887028ESR2HU at dilution of 1:100