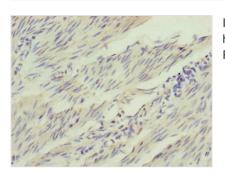

Immunohistochemistry of paraffin-embedded human colon cancer using CSB-PA873706ESR1HU at dilution of 1:100

Immunohistochemistry of paraffin-embedded human bladder cancer using CSB-PA873706ESR1HU at dilution of 1:100