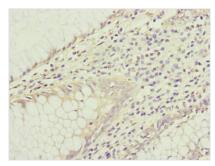

Immunohistochemistry of paraffin-embedded human colon cancer using CSB-PA873706ESR1HU at dilution of 1:100

Immunohistochemistry of paraffin-embedded human bladder cancer using CSB-PA873706ESR1HU at dilution of 1:100