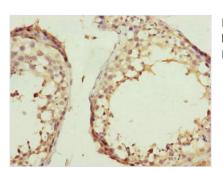

Immunohistochemistry of paraffin-embedded human gastric cancer using CSB-PA882183ESR1HU at dilution of 1:100

Immunohistochemistry of paraffin-embedded human testis tissue using CSB-PA882183ESR1HU at dilution of 1:100