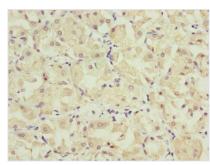

Immunohistochemistry of paraffin-embedded human gastric cancer using CSB-PA882183ESR1HU at dilution of 1:100

Immunohistochemistry of paraffin-embedded human testis tissue using CSB-PA882183ESR1HU at dilution of 1:100