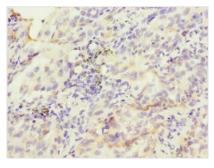

Immunohistochemistry of paraffin-embedded human lung cancer using CSB-PA010471ESR2HU at dilution of 1:100

Immunohistochemistry of paraffin-embedded human spleen tissue using CSB-PA010471ESR2HU at dilution of 1:100