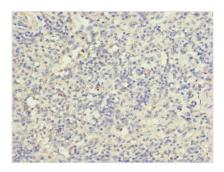

Immunohistochemistry of paraffin-embedded human lung cancer using CSB-PA010471ESR2HU at dilution of 1:100

Immunohistochemistry of paraffin-embedded human spleen tissue using CSB-PA010471ESR2HU at dilution of 1:100