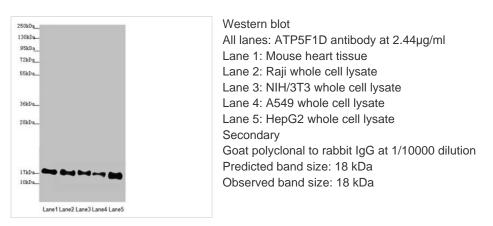

|
| Isotype                    | lgG                                                                           |
| Clonality                  | Polyclonal                                                                    |
| Alias                      | ATP synthase subunit delta, mitochondrial (F-ATPase delta subunit), ATP5D     |
| Immunogen Species          | Homo sapiens (Human)                                                          |
| Research Area              | Tags & Cell Markers                                                           |
| Target Names               | ATP5D                                                                         |
|                            |                                                                               |

## Image



1