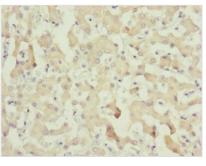

Immunohistochemistry of paraffin-embedded human liver tissue using CSB-PA004194ESR1HU at dilution of 1:100

Immunohistochemistry of paraffin-embedded human liver cancer using CSB-PA004194ESR1HU at dilution of 1:100