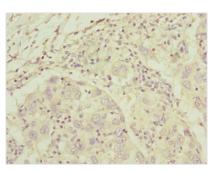

Immunohistochemistry of paraffin-embedded human liver tissue using CSB-PA004194ESR1HU at dilution of 1:100

Immunohistochemistry of paraffin-embedded human liver cancer using CSB-PA004194ESR1HU at dilution of 1:100