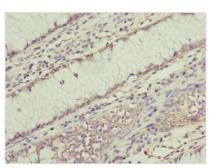

Immunohistochemistry of paraffin-embedded human thyroid tissue using CSB-PA019816ESR1HU at dilution of 1:100

Immunohistochemistry of paraffin-embedded human colon cancer using CSB-PA019816ESR1HU at dilution of 1:100