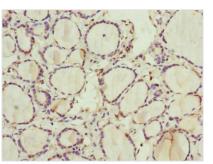

## **RNF11** Antibody

| Product Code        | CSB-PA019816ESR1HU                                            |
|---------------------|---------------------------------------------------------------|
| Storage             | Upon receipt, store at -20°C or -80°C. Avoid repeated freeze. |
| Uniprot No.         | Q9Y3C5                                                        |
| Immunogen           | Recombinant Human RING finger protein 11 protein (1-154AA)    |
| Raised In           | Rabbit                                                        |
| Species Reactivity  | Human                                                         |
| Tested Applications | ELISA, IHC; Recommended dilution: IHC:1:20-1:200              |
| Form                | Liquid                                                        |
| Conjugate           | Non-conjugated                                                |
| Storage Buffer      | PBS with 0.02% sodium azide, 50% glycerol, pH7.3.             |
| Purification Method | Antigen Affinity Purified                                     |
| lsotype             | lgG                                                           |
| Clonality           | Polyclonal                                                    |
| Alias               | RING finger protein 11, RNF11                                 |
| Immunogen Species   | Homo sapiens (Human)                                          |
| Research Area       | Epigenetics and Nuclear Signaling                             |
| Target Names        | RNF11                                                         |
| Image               | Immunohistochomistry of paraffin omboddod                     |

Immunohistochemistry of paraffin-embedded human thyroid tissue using CSB-PA019816ESR1HU at dilution of 1:100

Immunohistochemistry of paraffin-embedded human colon cancer using CSB-PA019816ESR1HU at dilution of 1:100