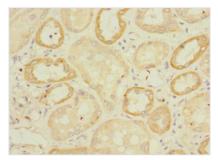

Immunohistochemistry of paraffin-embedded human skeletal muscle tissue using CSB-PA007632ESR1HU at dilution of 1:100

Immunohistochemistry of paraffin-embedded human kidney tissue using CSB-PA007632ESR1HU at dilution of 1:100