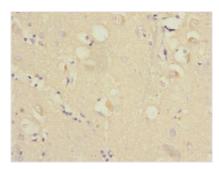

Immunohistochemistry of paraffin-embedded human brain tissue using CSB-PA019327ESR2HU at dilution of 1:100

Immunohistochemistry of paraffin-embedded human kidney tissue using CSB-PA019327ESR2HU at dilution of 1:100