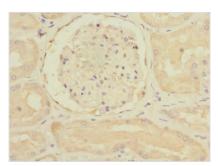

Immunohistochemistry of paraffin-embedded human brain tissue using CSB-PA019327ESR2HU at dilution of 1:100

Immunohistochemistry of paraffin-embedded human kidney tissue using CSB-PA019327ESR2HU at dilution of 1:100