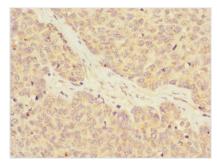

Immunohistochemistry of paraffin-embedded human ovarian cancer using CSB-PA019349ESR2HU at dilution of 1:100

Immunohistochemistry of paraffin-embedded human kidney tissue using CSB-PA019349ESR2HU at dilution of 1:100