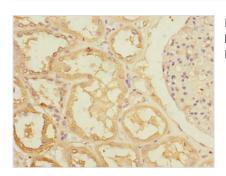

Immunohistochemistry of paraffin-embedded human ovarian cancer using CSB-PA019349ESR2HU at dilution of 1:100

Immunohistochemistry of paraffin-embedded human kidney tissue using CSB-PA019349ESR2HU at dilution of 1:100