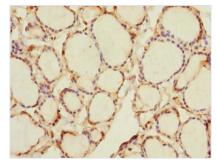

Immunohistochemistry of paraffin-embedded human thyroid tissue using CSB-PA019684ESR1HU at dilution of 1:100