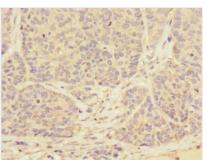

Immunohistochemistry of paraffin-embedded human ovarian cancer using CSB-PA024108ESR2HU at dilution of 1:100

Immunohistochemistry of paraffin-embedded human gastric cancer using CSB-PA024108ESR2HU at dilution of 1:100