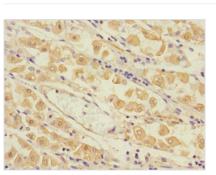

Immunohistochemistry of paraffin-embedded human ovarian cancer using CSB-PA024108ESR2HU at dilution of 1:100

Immunohistochemistry of paraffin-embedded human gastric cancer using CSB-PA024108ESR2HU at dilution of 1:100