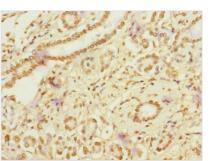

Immunohistochemistry of paraffin-embedded human testis tissue using CSB-PA867162DSR1HU at dilution of 1:100

Immunohistochemistry of paraffin-embedded human pancreatic cancer using CSB-PA867162DSR1HU at dilution of 1:100