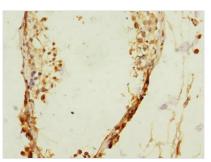

Immunohistochemistry of paraffin-embedded human testis tissue using CSB-PA867162DSR1HU at dilution of 1:100

Immunohistochemistry of paraffin-embedded human pancreatic cancer using CSB-PA867162DSR1HU at dilution of 1:100