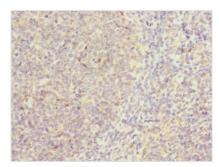

Immunohistochemistry of paraffin-embedded human tonsil tissue using CSB-PA804903ESR2HU at dilution of 1:100

Immunohistochemistry of paraffin-embedded human testis tissue using CSB-PA804903ESR2HU at dilution of 1:100