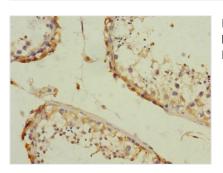

Immunohistochemistry of paraffin-embedded human tonsil tissue using CSB-PA804903ESR2HU at dilution of 1:100

Immunohistochemistry of paraffin-embedded human testis tissue using CSB-PA804903ESR2HU at dilution of 1:100