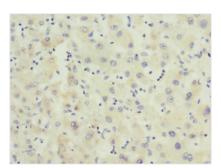

Lane1 Lane2

35kDa-

25kDa

20kDa

Immunohistochemistry of paraffin-embedded human liver tissue using CSB-PA618796ESR2HU at dilution of 1:100

1