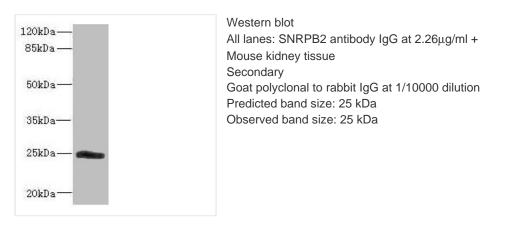

## **SNRPB2** Antibody

| Product Code        | CSB-PA362460ESR1HU                                                        |
|---------------------|---------------------------------------------------------------------------|
| Storage             | Upon receipt, store at -20°C or -80°C. Avoid repeated freeze.             |
| Uniprot No.         | P08579                                                                    |
| Immunogen           | Recombinant Human U2 small nuclear ribonucleoprotein B" protein (1-150AA) |
| Raised In           | Rabbit                                                                    |
| Species Reactivity  | Human, Mouse                                                              |
| Tested Applications | ELISA, WB; Recommended dilution: WB:1:1000-1:5000                         |
| Form                | Liquid                                                                    |
| Conjugate           | Non-conjugated                                                            |
| Storage Buffer      | PBS with 0.02% sodium azide, 50% glycerol, pH7.3.                         |
| Purification Method | Antigen Affinity Purified                                                 |
| Isotype             | lgG                                                                       |
| Clonality           | Polyclonal                                                                |
| Alias               | U2 small nuclear ribonucleoprotein B" (U2 snRNP B"), SNRPB2               |
| Immunogen Species   | Homo sapiens (Human)                                                      |
| Research Area       | Others                                                                    |
| Target Names        | SNRPB2                                                                    |
|                     |                                                                           |