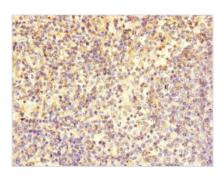

Immunohistochemistry of paraffin-embedded human tonsil tissue using CSB-PA884511ESR2HU at dilution of 1:100

Immunohistochemistry of paraffin-embedded human spleen tissue using CSB-PA884511ESR2HU at dilution of 1:100