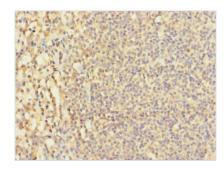

Immunohistochemistry of paraffin-embedded human tonsil tissue using CSB-PA884511ESR2HU at dilution of 1:100

Immunohistochemistry of paraffin-embedded human spleen tissue using CSB-PA884511ESR2HU at dilution of 1:100