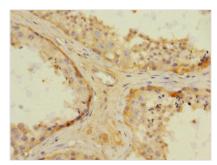

## NRBP1 Antibody

| Product Code               | CSB-PA883410ESR1HU                                             |
|----------------------------|----------------------------------------------------------------|
| Storage                    | Upon receipt, store at -20°C or -80°C. Avoid repeated freeze.  |
| Uniprot No.                | Q9UHY1                                                         |
| Immunogen                  | Recombinant Human Nuclear receptor-binding protein (406-535AA) |
| Raised In                  | Rabbit                                                         |
| Species Reactivity         | Human                                                          |
| <b>Tested Applications</b> | ELISA, IHC; Recommended dilution: IHC:1:20-1:200               |
| Form                       | Liquid                                                         |
| Conjugate                  | Non-conjugated                                                 |
| Storage Buffer             | PBS with 0.02% sodium azide, 50% glycerol, pH7.3.              |
| <b>Purification Method</b> | Antigen Affinity Purified                                      |
| Isotype                    | IgG                                                            |
| Clonality                  | Polyclonal                                                     |
| Alias                      | Nuclear receptor-binding protein, NRBP1, BCON3 NRBP            |
| Immunogen Species          | Homo sapiens (Human)                                           |
| Research Area              | Signal Transduction                                            |
| Target Names               | NRBP1                                                          |
| Image                      | Immunohistochomistry of paraffin omboddod                      |

Immunohistochemistry of paraffin-embedded human testis tissue using CSB-PA883410ESR1HU at dilution of 1:100