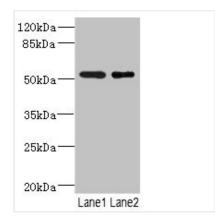

Western blot

All lanes: RXFP3 antibody at 3.68µg/ml

Lane 1: Jurkat whole cell lysate Lane 2: HepG2 whole cell lysate

Secondary

Goat polyclonal to rabbit IgG at 1/10000 dilution

Predicted band size: 51 kDa Observed band size: 51 kDa