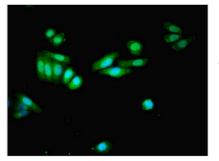

Immunohistochemistry of paraffin-embedded human kidney tissue using CSB-PA021438ESR1HU at dilution of 1:100

Immunofluorescent analysis of HepG2 cells using CSB-PA021438ESR1HU at dilution of 1:100 and Alexa Fluor 488-congugated AffiniPure Goat Anti-Rabbit IgG(H+L)