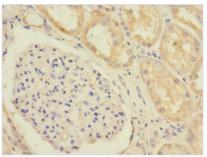

## SLC1A7 Antibody

| Product Code        | CSB-PA021438ESR1HU                                                                                                    |
|---------------------|-----------------------------------------------------------------------------------------------------------------------|
| Storage             | Upon receipt, store at -20°C or -80°C. Avoid repeated freeze.                                                         |
| Uniprot No.         | O00341                                                                                                                |
| Immunogen           | Recombinant Human Excitatory amino acid transporter 5 protein (115-220AA)                                             |
| Raised In           | Rabbit                                                                                                                |
| Species Reactivity  | Human                                                                                                                 |
| Tested Applications | ELISA, IHC, IF; Recommended dilution: IHC:1:20-1:200, IF:1:50-1:200                                                   |
| Form                | Liquid                                                                                                                |
| Conjugate           | Non-conjugated                                                                                                        |
| Storage Buffer      | PBS with 0.02% sodium azide, 50% glycerol, pH7.3.                                                                     |
| Purification Method | Antigen Affinity Purified                                                                                             |
| Isotype             | lgG                                                                                                                   |
| Clonality           | Polyclonal                                                                                                            |
| Alias               | Excitatory amino acid transporter 5 (Retinal glutamate transporter) (Solute carrier family 1 member 7), SLC1A7, EAAT5 |
| Immunogen Species   | Homo sapiens (Human)                                                                                                  |
| Research Area       | Others                                                                                                                |
| Target Names        | SLC1A7                                                                                                                |
| Image               | Immunohistochemistry of paraffin-embedded                                                                             |

Immunohistochemistry of paraffin-embedded human kidney tissue using CSB-PA021438ESR1HU at dilution of 1:100

Immunofluorescent analysis of HepG2 cells using CSB-PA021438ESR1HU at dilution of 1:100 and Alexa Fluor 488-congugated AffiniPure Goat Anti-Rabbit IgG(H+L)