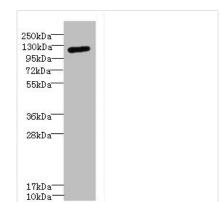

Western blot

All lanes: ITGAXantibody IgG at 1.59µg/ml +

Mouse kidney tissue

Secondary

Goat polyclonal to rabbit IgG at 1/10000 dilution

Predicted band size: 128 kDa Observed band size: 128 kDa