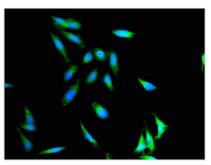

Immunofluorescent analysis of Hela cells using CSB-PA011879ESR1HU at dilution of 1: 100 and Alexa Fluor 488-congugated AffiniPure Goat Anti-Rabbit IgG(H+L)