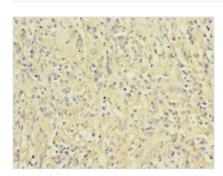

## **CUSABIO TECHNOLOGY LLC**

Immunohistochemistry of paraffin-embedded human tonsil tissue using CSB-PA011879ESR1HU at dilution of 1:100

Immunohistochemistry of paraffin-embedded human lung cancer using CSB-PA011879ESR1HU at dilution of 1:100