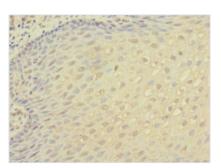

## **CUSABIO TECHNOLOGY LLC**

Immunohistochemistry of paraffin-embedded human tonsil tissue using CSB-PA011879ESR1HU at dilution of 1:100

Immunohistochemistry of paraffin-embedded human lung cancer using CSB-PA011879ESR1HU at dilution of 1:100