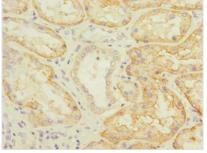

## SLC22A8 Antibody

| Product Code        | CSB-PA855047ESR1HU                                                                     |
|---------------------|----------------------------------------------------------------------------------------|
| Storage             | Upon receipt, store at -20°C or -80°C. Avoid repeated freeze.                          |
| Uniprot No.         | Q8TCC7                                                                                 |
| Immunogen           | Recombinant Human Solute carrier family 22 member 8 protein (473-542AA)                |
| Raised In           | Rabbit                                                                                 |
| Species Reactivity  | Human                                                                                  |
| Tested Applications | ELISA, IHC; Recommended dilution: IHC:1:20-1:200                                       |
| Form                | Liquid                                                                                 |
| Conjugate           | Non-conjugated                                                                         |
| Storage Buffer      | PBS with 0.02% sodium azide, 50% glycerol, pH7.3.                                      |
| Purification Method | Antigen Affinity Purified                                                              |
| Isotype             | lgG                                                                                    |
| Clonality           | Polyclonal                                                                             |
| Alias               | Solute carrier family 22 member 8 (Organic anion transporter 3) (hOAT3), SLC22A8, OAT3 |
| Immunogen Species   | Homo sapiens (Human)                                                                   |
| Research Area       | Signal Transduction                                                                    |
| Target Names        | SLC22A8                                                                                |
| Image               | Immunohistochemistry of paraffin-embedded                                              |

human kidney tissue using CSB-PA855047ESR1HU at dilution of 1:100

1