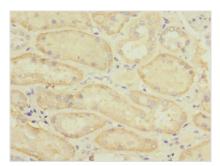

Image

Immunohistochemistry of paraffin-embedded human kidney tissue using CSB-PA855047ESR2HU at dilution of 1:100

1