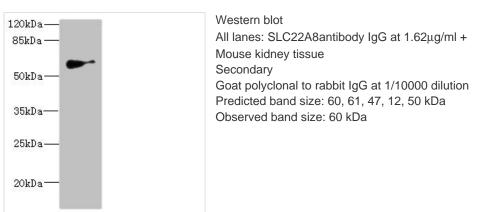

## SLC22A8 Antibody

| Product Code        | CSB-PA855047ESR2HU                                                                     |
|---------------------|----------------------------------------------------------------------------------------|
| Storage             | Upon receipt, store at -20°C or -80°C. Avoid repeated freeze.                          |
| Uniprot No.         | Q8TCC7                                                                                 |
| Immunogen           | Recombinant Human Solute carrier family 22 member 8 protein (473-542AA)                |
| Raised In           | Rabbit                                                                                 |
| Species Reactivity  | Human, Mouse                                                                           |
| Tested Applications | ELISA, WB, IHC; Recommended dilution: WB:1:1000-1:5000, IHC:1:20-1:200                 |
| Form                | Liquid                                                                                 |
| Conjugate           | Non-conjugated                                                                         |
| Storage Buffer      | PBS with 0.02% sodium azide, 50% glycerol, pH7.3.                                      |
| Purification Method | Antigen Affinity Purified                                                              |
| Isotype             | lgG                                                                                    |
| Clonality           | Polyclonal                                                                             |
| Alias               | Solute carrier family 22 member 8 (Organic anion transporter 3) (hOAT3), SLC22A8, OAT3 |
| Immunogen Species   | Homo sapiens (Human)                                                                   |
| Research Area       | Signal Transduction                                                                    |
| Target Names        | SLC22A8                                                                                |
| lus e e e           |                                                                                        |