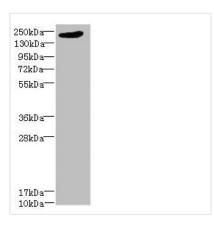

**Image** 

Western blot

All lanes: LRP4 antibody at 1.39µg/ml + PC-3

whole cell lysate

Goat polyclonal to rabbit IgG at 1/10000 dilution

Predicted band size: 213 kDa Observed band size: 213 kDa