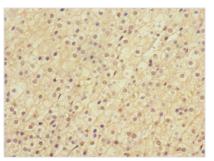

## **CUSABIO TECHNOLOGY LLC**

Immunohistochemistry of paraffin-embedded human adrenal gland tissue using CSB-PA013099ESR1HU at dilution of 1:100