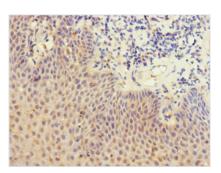

Immunohistochemistry of paraffin-embedded human tonsil tissue using CSB-PA013251ESR1HU at dilution of 1:100