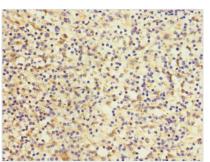

## **CUSABIO TECHNOLOGY LLC**

Immunohistochemistry of paraffin-embedded human spleen tissue using CSB-PA013251ESR1HU at dilution of 1:100