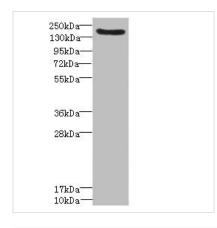

Western blot

All lanes: LY75 antibody IgG at 1.57µg/ml + Mouse liver tissue

Secondary

Goat polyclonal to rabbit IgG at 1/10000 dilution Predicted band size: 199, 216, 20, 210 kDa

Observed band size: 199 kDa