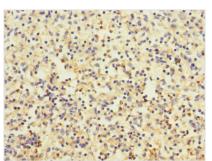

## LY75 Antibody

| Product Code        | CSB-PA013251ESR2HU                                                                                                                    |
|---------------------|---------------------------------------------------------------------------------------------------------------------------------------|
| Storage             | Upon receipt, store at -20°C or -80°C. Avoid repeated freeze.                                                                         |
| Uniprot No.         | O60449                                                                                                                                |
| Immunogen           | Recombinant Human Lymphocyte antigen 75 protein (440-680AA)                                                                           |
| Raised In           | Rabbit                                                                                                                                |
| Species Reactivity  | Human                                                                                                                                 |
| Tested Applications | ELISA, IHC; Recommended dilution: IHC:1:20-1:200                                                                                      |
| Form                | Liquid                                                                                                                                |
| Conjugate           | Non-conjugated                                                                                                                        |
| Storage Buffer      | PBS with 0.02% sodium azide, 50% glycerol, pH7.3.                                                                                     |
| Purification Method | Antigen Affinity Purified                                                                                                             |
| Isotype             | IgG                                                                                                                                   |
| Clonality           | Polyclonal                                                                                                                            |
| Alias               | Lymphocyte antigen 75 (Ly-75) (C-type lectin domain family 13 member B) (DEC-205) (gp200-MR6) (CD antigen CD205), LY75, CD205 CLEC13B |
| Immunogen Species   | Homo sapiens (Human)                                                                                                                  |
| Research Area       | Immunology                                                                                                                            |
| Target Names        | LY75                                                                                                                                  |
| Image               | Immunohistochemistry of paraffin-embedded                                                                                             |

human tonsil tissue using CSB-PA013251ESR2HU at dilution of 1:100

Immunohistochemistry of paraffin-embedded human spleen tissue using CSB-PA013251ESR2HU at dilution of 1:100