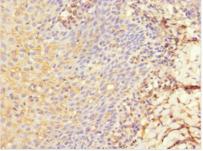

## LY75 Antibody

| Product Code        | CSB-PA013251ESR2HU                                                                                                                    |
|---------------------|---------------------------------------------------------------------------------------------------------------------------------------|
| Storage             | Upon receipt, store at -20°C or -80°C. Avoid repeated freeze.                                                                         |
| Uniprot No.         | O60449                                                                                                                                |
| Immunogen           | Recombinant Human Lymphocyte antigen 75 protein (440-680AA)                                                                           |
| Raised In           | Rabbit                                                                                                                                |
| Species Reactivity  | Human                                                                                                                                 |
| Tested Applications | ELISA, IHC; Recommended dilution: IHC:1:20-1:200                                                                                      |
| Form                | Liquid                                                                                                                                |
| Conjugate           | Non-conjugated                                                                                                                        |
| Storage Buffer      | PBS with 0.02% sodium azide, 50% glycerol, pH7.3.                                                                                     |
| Purification Method | Antigen Affinity Purified                                                                                                             |
| Isotype             | IgG                                                                                                                                   |
| Clonality           | Polyclonal                                                                                                                            |
| Alias               | Lymphocyte antigen 75 (Ly-75) (C-type lectin domain family 13 member B) (DEC-205) (gp200-MR6) (CD antigen CD205), LY75, CD205 CLEC13B |
| Immunogen Species   | Homo sapiens (Human)                                                                                                                  |
| Research Area       | Immunology                                                                                                                            |
| Target Names        | LY75                                                                                                                                  |
| Image               | Immunohistochemistry of paraffin-embedded                                                                                             |

human tonsil tissue using CSB-PA013251ESR2HU at dilution of 1:100

Immunohistochemistry of paraffin-embedded human spleen tissue using CSB-PA013251ESR2HU at dilution of 1:100