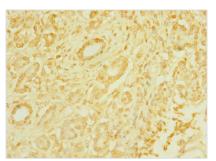

Image

Immunohistochemistry of paraffin-embedded human pancreatic cancer using CSB-PA752534ESR2HU at dilution of 1:100

1