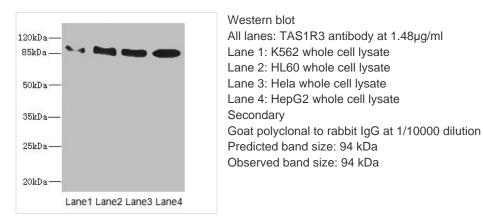

## TAS1R3 Antibody

| Product Code        | CSB-PA752534ESR2HU                                                           |
|---------------------|------------------------------------------------------------------------------|
| Storage             | Upon receipt, store at -20°C or -80°C. Avoid repeated freeze.                |
| Uniprot No.         | Q7RTX0                                                                       |
| Immunogen           | Recombinant Human Taste receptor type 1 member 3 protein (400-570AA)         |
| Raised In           | Rabbit                                                                       |
| Species Reactivity  | Human                                                                        |
| Tested Applications | ELISA, WB, IHC; Recommended dilution: WB:1:1000-1:5000, IHC:1:20-1:200       |
| Form                | Liquid                                                                       |
| Conjugate           | Non-conjugated                                                               |
| Storage Buffer      | PBS with 0.02% sodium azide, 50% glycerol, pH7.3.                            |
| Purification Method | Antigen Affinity Purified                                                    |
| Isotype             | lgG                                                                          |
| Clonality           | Polyclonal                                                                   |
| Alias               | Taste receptor type 1 member 3 (Sweet taste receptor T1R3), TAS1R3, T1R3 TR3 |
| Immunogen Species   | Homo sapiens (Human)                                                         |
| Research Area       | Neuroscience                                                                 |
| Target Names        | TAS1R3                                                                       |
|                     |                                                                              |