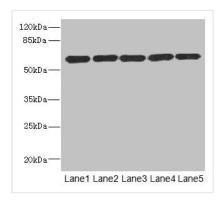

**Image** 

Western blot

All lanes: ARHGEF3 antibody at 2.21µg/ml

Lane 1: MCF-7 whole cell lysate Lane 2: HepG2 whole cell lysate Lane 3: Jurkat whole cell lysate Lane 4: Hela whole cell lysate Lane 5: 293T whole cell lysate

Secondary

Goat polyclonal to rabbit IgG at 1/10000 dilution

Predicted band size: 60, 64, 61, 37 kDa

Observed band size: 60 kDa

Immunohistochemistry of paraffin-embedded human ovarian cancer using CSB-PA878863ESR2HU at dilution of 1:100