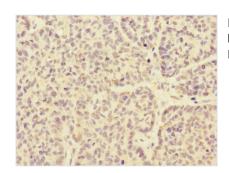

Secondary

Goat polyclonal to rabbit IgG at 1/10000 dilution

Predicted band size: 60, 64, 61, 37 kDa

Observed band size: 60 kDa

Immunohistochemistry of paraffin-embedded human ovarian cancer using CSB-PA878863ESR2HU at dilution of 1:100