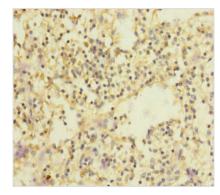

Immunohistochemistry of paraffin-embedded human spleen tissue using CSB-PA021583ESR1HU at dilution of 1:100