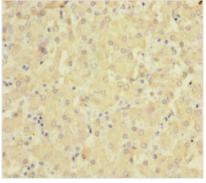

Immunohistochemistry of paraffin-embedded human liver tissue using CSB-PA021690ESR2HU at dilution of 1:100

1