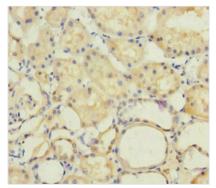

## **GINS2** Antibody

| <b>Product Code</b>        | CSB-PA896481ESR2HU                                                              |
|----------------------------|---------------------------------------------------------------------------------|
| Storage                    | Upon receipt, store at -20°C or -80°C. Avoid repeated freeze.                   |
| Uniprot No.                | Q9Y248                                                                          |
| Immunogen                  | Recombinant Human DNA replication complex GINS protein PSF2 protein (1-185AA)   |
| Raised In                  | Rabbit                                                                          |
| Species Reactivity         | Human                                                                           |
| <b>Tested Applications</b> | ELISA, IHC, IF; Recommended dilution: IHC:1:20-1:200, IF:1:50-1:200             |
| Form                       | Liquid                                                                          |
| Conjugate                  | Non-conjugated                                                                  |
| Storage Buffer             | PBS with 0.02% sodium azide, 50% glycerol, pH7.3.                               |
| <b>Purification Method</b> | Antigen Affinity Purified                                                       |
| Isotype                    | IgG                                                                             |
| Clonality                  | Polyclonal                                                                      |
| Alias                      | DNA replication complex GINS protein PSF2 (GINS complex subunit 2), GINS2, PSF2 |
| Immunogen Species          | Homo sapiens (Human)                                                            |
| Research Area              | Cell Biology                                                                    |
| Target Names               | GINS2                                                                           |
| Image                      | Immunohistochemistry of paraffin-embedded                                       |

Immunohistochemistry of paraffin-embedded human kidney tissue using CSB-PA896481ESR2HU at dilution of 1:100

Immunofluorescent analysis of HepG2 cells using CSB-PA896481ESR2HU at dilution of 1:100 and Alexa Fluor 488-congugated AffiniPure Goat Anti-Rabbit IgG(H+L)