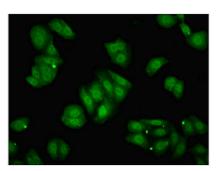

Immunohistochemistry of paraffin-embedded human kidney tissue using CSB-PA896481ESR2HU at dilution of 1:100

Immunofluorescent analysis of HepG2 cells using CSB-PA896481ESR2HU at dilution of 1:100 and Alexa Fluor 488-congugated AffiniPure Goat Anti-Rabbit IgG(H+L)