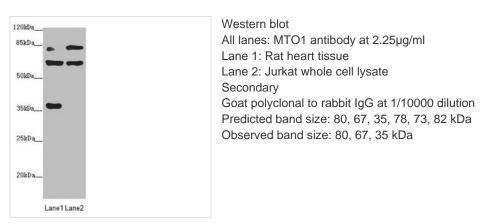

Image

1

🕜 Tel: +1-301-363-4651 🛛 🖂 Email: cusabio@cusabio.com 🥥 Website: www.cusabio.com 🍙

Immunohistochemistry of paraffin-embedded human brain tissue using CSB-PA846064ESR2HU at dilution of 1:100

Immunohistochemistry of paraffin-embedded human kidney tissue using CSB-PA846064ESR2HU at dilution of 1:100