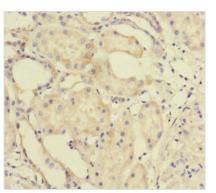

Image

1

🕜 Tel: +1-301-363-4651 🛛 🖂 Email: cusabio@cusabio.com 🥥 Website: www.cusabio.com 🍙

Immunohistochemistry of paraffin-embedded human brain tissue using CSB-PA846064ESR2HU at dilution of 1:100

Immunohistochemistry of paraffin-embedded human kidney tissue using CSB-PA846064ESR2HU at dilution of 1:100