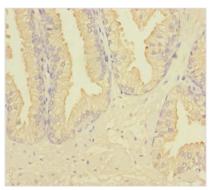

Immunohistochemistry of paraffin-embedded human testis tissue using CSB-PA019178ESR1HU at dilution of 1:100

Immunohistochemistry of paraffin-embedded human prostate cancer using CSB-PA019178ESR1HU at dilution of 1:100