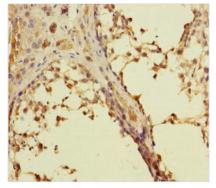

Immunohistochemistry of paraffin-embedded human testis tissue using CSB-PA019178ESR1HU at dilution of 1:100

Immunohistochemistry of paraffin-embedded human prostate cancer using CSB-PA019178ESR1HU at dilution of 1:100