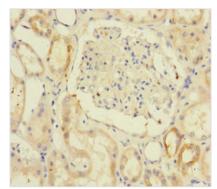

Immunohistochemistry of paraffin-embedded human kidney tissue using CSB-PA878847ESR1HU at dilution of 1:100